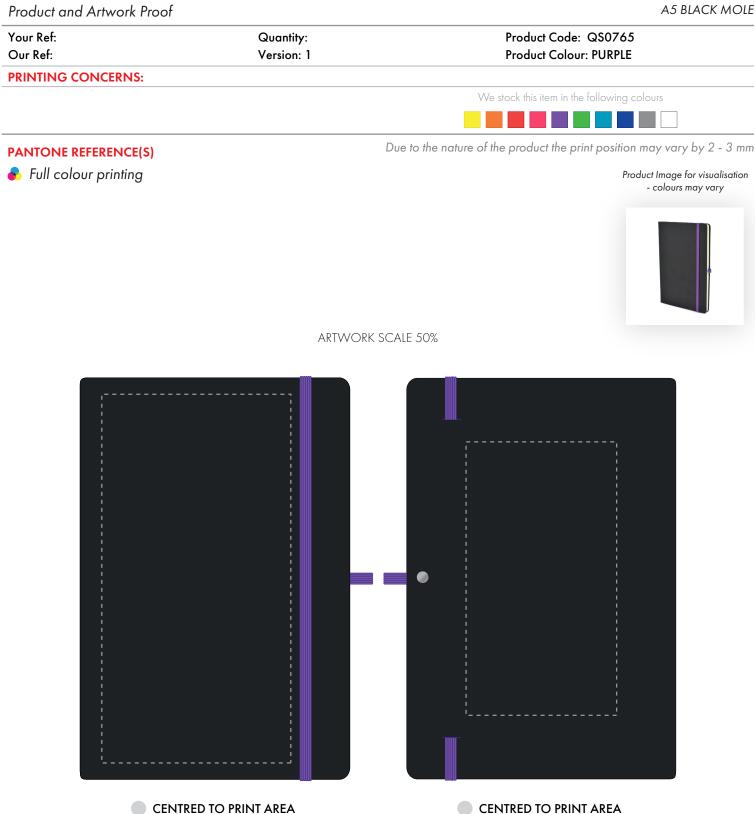

CENTRED TO PRINT AREA CENTRED TO NOTEBOOK

The dashed line is to demonstrate print area and will not appear on your printed item

CENTRED TO NOTEBOOK